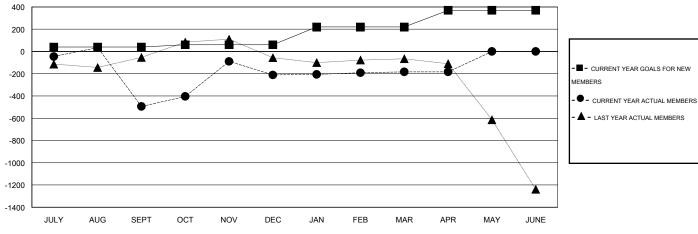

## GOALS AND ACTUAL NEW CLUBS CUMULATIVE

| -■- CURRENT YEAR GOALS FOR NEW |
|--------------------------------|
| MEMBERS                        |

- LAST YEAR ACTUAL MEMBERS

| DROPPED CLUBS: 12 |     |
|-------------------|-----|
| DROPPED MEMBERS   |     |
|                   | 4   |
| DECEASED          | 126 |
| CLUB CANCELLED    |     |
| OTHER             | 726 |
| TOTAL             | 856 |