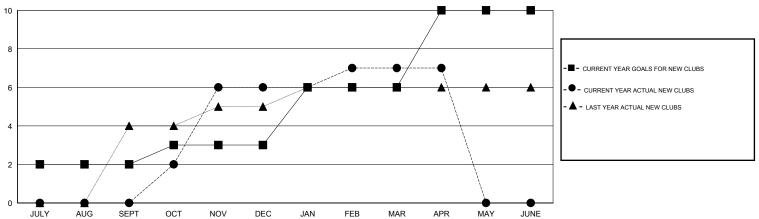

## GOALS AND ACTUAL NEW CLUBS CUMULATIVE

| -■- CURRENT YEAR GOALS FOR NEW |
|--------------------------------|
| MEMBERS                        |

- LAST YEAR ACTUAL MEMBERS

| DROPPED CLUBS: 12 |     |
|-------------------|-----|
| DROPPED MEMBERS   |     |
|                   | 4   |
| DECEASED          | 126 |
| CLUB CANCELLED    |     |
| OTHER             | 726 |
| TOTAL             | 856 |